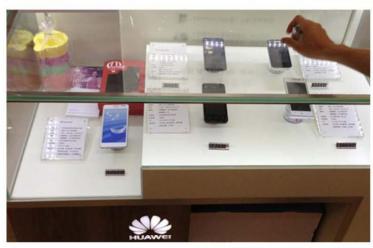

, supply all kinds of design and size



#### **Display stand brand**

Color: acrylic

Function: Display for mobile phone, tablet and brand information

Feature: Supply different design and size

Solid acrylic

MOBILE HOLDER

### **MOBILE HOLDER**



#### Metal adjustable mobile holder

**Color**: silver,Champagne gold,rose gold

Aluminum alloy

Function: use to display mobile phone

and tablet PC

Feature: Aluminum alloy material, Angle

can be adjusted



#### Plastic mobile holder

Color: silver, Champagne gold, rose gold

Aluminum Plastic

Function: use to display mobile phone

and tablet PC

Feature: Light and agile, many colors



# **MOBILE APPLICATION CASE**









# **UNICOM APPLICATION CASE**









# **TELECOM APPLICATION CASE**









# **HUAWEI APPLICATION CASE**









# SAMSUNG APPLICATION CASE









### EA WORLD SECURE | 東亞世貿

Retail Security Anti theft Alarm Solutions
For mobile phone/tablet PC/camera/watches/laptop secure display

Contact: Mr.Isaac Email: sales@eaworldsecure.com

Phone: 0086 15919184396 Web: <u>www.eaworldsecure.com</u>

Factory Add:3<sup>rd</sup> Road Nanping Science Industrial Park, Zhuhai China.