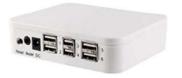

#### **ME SERIES HOST**

Color: white ABS

Function: multi-channel display alarm, remote unlocking, built-in lithium-ion

battery High-end, sensitive and convenient

Features: simple, efficient and clean, multi-channel display alarm

6-channel

8-channel

10-channel

power adapter

power cord

phone sensor cable

transparent display base

remote control