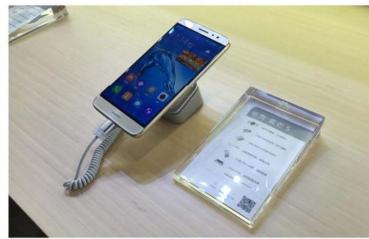

#### **CJ 550**

Color: black/white ABS
Function: Multitouch
alarm, unlock password
remote control, built-in
lithium-ion battery Highend, sensitive and
convenient
Features: phone, Tablet

#### **CJ 3000**

Color: Silver Aluminum
Function: Multitouch
alarm, unlock password
remote control, built-in
lithium-ion battery
High-end, sensitive and
convenient

Features: simple, efficient and clean

#### **CJ 7000**

General

Color: black/white ABS
Function: Multitouch
alarm, unlock password
remote control, built-in
lithium-ion battery
High-end, sensitive and
convenient

Features: phone, Tablet General

#### **CJ 5000**

Color: Silver-Gold rose

gold

Function: Multitouch alarm, unlock password remote control, built-in lithium-ion battery High-end, sensitive and

convenient

Features: simple and efficient and clean

#### **CJ 6000**

Color: silver alloy +ABS
Function: Multitouch alarm,
unlock password remote
control, built-in lithium-ion
battery
High-end, sensitive and
convenient
Features: simple, efficient
and clean