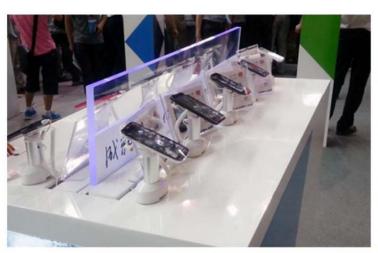

PC

Feature: use for mobile phone and tablet, supply all kinds of design and size



#### **Display stand brand**

Color: acrylic

Function: Display for mobile phone, tablet and brand information

Feature: Supply different design and size

Solid acrylic

MOBILE HOLDER

### **MOBILE HOLDER**



#### Metal adjustable mobile holder

**Color**: silver,Champagne gold,rose gold

Aluminum alloy

Function: use to display mobile phone

and tablet PC

Feature: Aluminum alloy material, Angle

can be adjusted



#### Plastic mobile holder

Color: silver, Champagne gold, rose gold

Aluminum Plastic

Function: use to display mobile phone

and tablet PC

Feature: Light and agile, many colors



# **MOBILE APPLICATION CASE**









# **UNICOM APPLICATION CASE**









# **TELECOM APPLICATION CASE**









# **HUAWEI APPLICATION CASE**









# SAMSUNG APPLICATION CASE









### EA WORLD SECURE | 東亞世貿

Retail Security Anti theft Alarm Solutions
For mobile phone/tablet PC/camera/watches/laptop secure display

Contact: Mr.Isaac Email: sales@eaworldsecure.com

Phone: 0086 15919184396 Web: <u>www.eaworldsecure.com</u>

Factory Add:3<sup>rd</sup> Road Nanping Science Industrial Park, Zhuhai China.