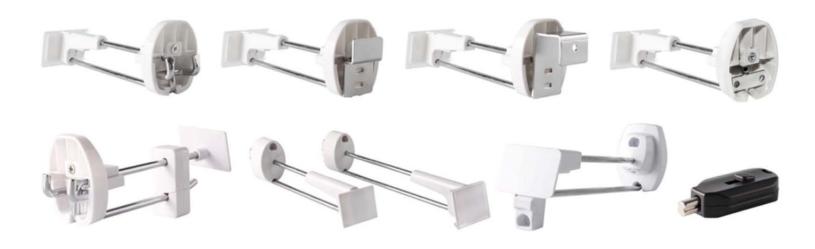

#### Metal adjustable mobile holder

**Color**: silver,Champagne gold,rose gold

Aluminum alloy

Function: use to display mobile phone

and tablet PC

Feature: Aluminum alloy material, Angle

can be adjusted

#### Plastic mobile holder

Color: silver, Champagne gold, rose gold

Aluminum Plastic

Function: use to display mobile phone

and tablet PC

Feature: Light and agile, many colors