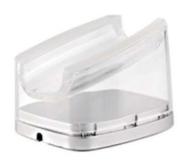

#### Show the base

Color: ABS Function: Use to display mobile and tablet PC

Feature: use for mobile phone and tablet, supply all kinds of design and size