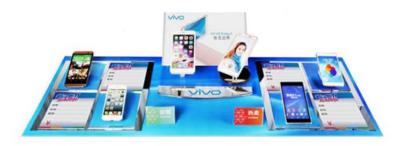

channel display alarm, remote unlocking, built-in lithium-ion

battery High-end, sensitive and convenient

Features: simple, efficient and clean, multi-channel display alarm







6-channel



8-channel



10-channel



power adapter



power cord

phone sensor cable



transparent display base



remote control

#### DIGITAL SECURITY-ROAD ALLOY HOSTING



#### **ME SERIES HOST**

Color: Silver Aluminum

Function: multi-channel display alarm, remote unlocking, built-in lithium-ion

battery High-end, sensitive and convenient

Features: simple, efficient and clean, multi-channel display alarm





### **MOBILE DISPLAY TRAY**



#### **ORDINARY MOBILE DISPLAY TRAY**

Material: white (ABS)

Function: display cell phone

Feature: Pure white and flawless, display large

number of mobile phone



#### **VIVO LED LIGHT TRAY**

Material: Transparent acrylic Function: display cell phone

Feature: Glittering and translucent . Designed

for vivo custom



#### **OPPO LED LIGHT TRAY**

Material: Transparent acrylic Function: display cell phone

Feature: Glittering and translucent , Designed

for oppo custom



### **MOBILE ACCESSORIES HOOK**



#### **SERIES OF MOBILE ACCESSORIES HOOK**

Color: white , Aluminum alloy

Function: Use to display mobile phone accessories, such as Batteries,

headphones, data cables, mobile phones, etc

Feature: many designs, Conventional hook, Orifice plate hook, Square tube hook





### DIGITAL ITEM DISPLAY ACCESSORY



#### Acrylic solid base

Color: acrylic Function: use to display tablet PC or mobile phone

Feature: Supply all kinds of size,use for mo