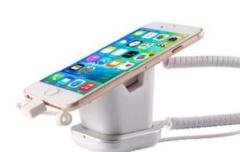

#### **CJ 550**

Color: black/white ABS
Function: Multitouch
alarm, unlock password
remote control, built-in
lithium-ion battery Highend, sensitive and
convenient
Features: phone, Tablet

#### **CJ 3000**

Color: Silver Aluminum
Function: Multitouch
alarm, unlock password
remote control, built-in
lithium-ion battery
High-end, sensitive and
convenient

Features: simple, efficient and clean

#### **CJ 7000**

General

Color: black/white ABS
Function: Multitouch
alarm, unlock password
remote control, built-in
lithium-ion battery
High-end, sensitive and
convenient

Features: phone, Tablet General