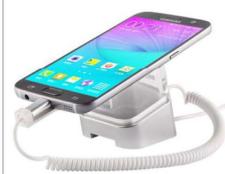

#### **ME SERIES HOST**

Color: white ABS

Function: multi-channel display alarm, remote unlocking, built-in lithium-ion

battery High-end, sensitive and convenient

Features: simple, efficient and clean, multi-channel display alarm

6-channel

8-channel

10-channel

power adapter

power cord

phone sensor cable

transparent display base

remote control

#### **ME SERIES HOST**

Color: Silver Aluminum

Function: multi-channel display alarm, remote unlocking, built-in lithium-ion

battery High-end, sensitive and convenient

Features: simple, efficient and clean, multi-channel display alarm