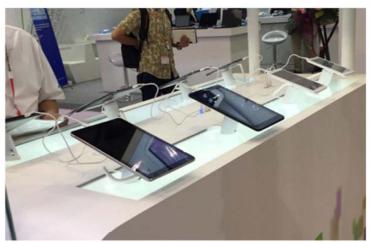

#### Show the base

Color: ABS Function: Use to display mobile and tablet PC

Feature: use for mobile phone and tablet, supply all kinds of design and size



#### **Display stand brand**

Color: acrylic

Function: Display for mobile phone, tablet and brand information

Feature: Supply different design and size

Solid acrylic

MOBILE HOLDER

### **MOBILE HOLDER**



#### Metal adjustable mobile holder

**Color**: silver,Champagne gold,rose gold

Aluminum alloy

Function: use to display mobile phone

and tablet PC

Feature: Aluminum alloy material, Angle

can be adjusted



#### Plastic mobile holder

Color: silver, Champagne gold, rose gold

Aluminum Plastic

Function: use to display mobile phone

and tablet PC

Feature: Light and agile, many colors



# **MOBILE APPLICATION CASE**









# **UNICOM APPLICATION CASE**









# **TELECOM APPLICATION CASE**









# **HUAWEI APPLICATION CASE**









# SAMSUNG APPLICATION CASE









### EA WORLD SECURE | 東亞世貿

Retail Security Anti theft Alarm Solutions
For mobile phone/tablet PC/camera/watches/laptop secure display

Contact: Mr.Isaac Email: sales@eaworldsecure.com

Phone: 0086 15919184396 Web: <u>www.eaworldsecure.com</u>

Factory Add:3<sup>rd</sup> Road Nanping Science Industrial Park, Zhuhai China.