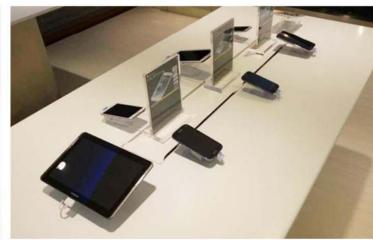

e



#### **Display stand brand**

Color: acrylic

Function: Display for mobile phone, tablet and brand information

Feature: Supply different design and size

Solid acrylic

MOBILE HOLDER

### **MOBILE HOLDER**



#### Metal adjustable mobile holder

**Color**: silver,Champagne gold,rose gold

Aluminum alloy

Function: use to display mobile phone

and tablet PC

Feature: Aluminum alloy material, Angle

can be adjusted



#### Plastic mobile holder

Color: silver, Champagne gold, rose gold

Aluminum Plastic

Function: use to display mobile phone

and tablet PC

Feature: Light and agile, many colors



# **MOBILE APPLICATION CASE**









# **UNICOM APPLICATION CASE**









# **TELECOM APPLICATION CASE**









# **HUAWEI APPLICATION CASE**









# SAMSUNG APPLICATION CASE









### EA WORLD SECURE | 東亞世貿

Retail Security Anti theft Alarm Solutions
For mobile phone/tablet PC/camera/watches/laptop secure display

Contact: Mr.Isaac Email: sales@eaworldsecure.com

Phone: 0086 15919184396 Web: <u>www.eaworldsecure.com</u>

Factory Add:3<sup>rd</sup> Road Nanping Science Industrial Park, Zhuhai China.