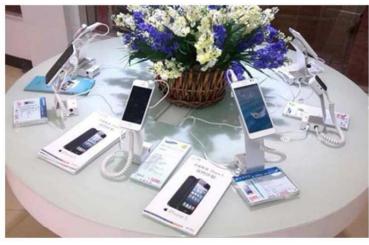

ize



#### **Display stand brand**

Color: acrylic

Function: Display for mobile phone, tablet and brand information

Feature: Supply different design and size

Solid acrylic

MOBILE HOLDER

### **MOBILE HOLDER**



#### Metal adjustable mobile holder

**Color**: silver,Champagne gold,rose gold

Aluminum alloy

Function: use to display mobile phone

and tablet PC

Feature: Aluminum alloy material, Angle

can be adjusted



#### Plastic mobile holder

Color: silver, Champagne gold, rose gold

Aluminum Plastic

Function: use to display mobile phone

and tablet PC

Feature: Light and agile, many colors



# **MOBILE APPLICATION CASE**









# **UNICOM APPLICATION CASE**









# **TELECOM APPLICATION CASE**









# **HUAWEI APPLICATION CASE**









# SAMSUNG APPLICATION CASE









### EA WORLD SECURE | 東亞世貿

Retail Security Anti theft Alarm Solutions
For mobile phone/tablet PC/camera/watches/laptop secure display

Contact: Mr.Isaac Email: sales@eaworldsecure.com

Phone: 0086 15919184396 Web: <u>www.eaworldsecure.com</u>

Factory Add:3<sup>rd</sup> Road Nanping Science Industrial Park, Zhuhai China.