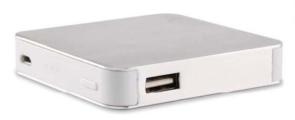

#### **ME SERIES HOST**

Color: white ABS

Function: multi-channel display alarm, remote unlocking, built-in lithium-ion

battery High-end, sensitive and convenient

Features: simple, efficient and clean, multi-channel display alarm

#### **ME SERIES HOST**

Color: Silver Aluminum

Function: multi-channel display alarm, remote unlocking, built-in lithium-ion

battery High-end, sensitive and convenient

Features: simple, efficient and clean, multi-channel display alarm