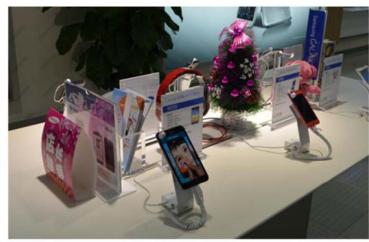

#### Show the base

Color: ABS Function: Use to display mobile and tablet PC

Feature: use for mobile phone and tablet, supply all kinds of design and size



#### **Display stand brand**

Color: acrylic

Function: Display for mobile phone, tablet and brand information

Feature: Supply different design and size

Solid acrylic

MOBILE HOLDER

### **MOBILE HOLDER**



#### Metal adjustable mobile holder

**Color**: silver,Champagne gold,rose gold

Aluminum alloy

Function: use to display mobile phone

and tablet PC

Feature: Aluminum alloy material, Angle

can be adjusted



#### Plastic mobile holder

Color: silver, Champagne gold, rose gold

Aluminum Plastic

Function: use to display mobile phone

and tablet PC

Feature: Light and agile, many colors



# **MOBILE APPLICATION CASE**









# **UNICOM APPLICATION CASE**









# **TELECOM APPLICATION CASE**









# **HUAWEI APPLICATION CASE**









# SAMSUNG APPLICATION CASE









### EA WORLD SECURE | 東亞世貿

Retail Security Anti theft Alarm Solutions
For mobile phone/tablet PC/camera/watches/laptop secure display

Contact: Mr.Isaac Email: sales@eaworldsecure.com

Phone: 0086 15919184396 Web: <u>www.eaworldsecure.com</u>

Factory Add:3<sup>rd</sup> Road Nanping Science Industrial Park, Zhuhai China.