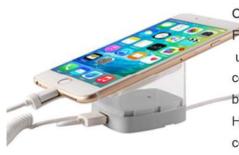

#### **IES 1105**

Colour: White aluminium
Function: Multitouch alarm,
unlock password remote
control, built-in lithium-ion
battery
High-end, sensitive and
convenient

Features: simple, efficient and clean

#### **IES 1107**

Color: silver white aluminum
Function: Multitouch alarm,
unlock password remote
control, built-in lithium-ion
battery
High-end, sensitive and
convenient

Features: simple, efficient and clean

#### **TPC 1001**

Colour: White aluminium Function: Multitouch alarm, unlock password remote control, built-in lithium-ion battery High-end, sensitive and

High-end, sensitive and convenient

Features: simple, efficient and clean

#### **TPC 1002**

and clean

Color: Silver Aluminum

Function: Multitouch alarm,
unlock password remote
control, built-in lithium-ion
battery

High-end, sensitive and
convenient

Features: simple, efficient