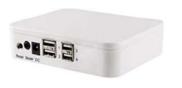

#### **ME SERIES HOST**

Color: white ABS

Function: multi-channel display alarm, remote unlocking, built-in lithium-ion

battery High-end, sensitive and convenient

Features: simple, efficient and clean, multi-channel display alarm

6-channel

8-channel

10-channel

power adapter

power cord

phone sensor cable

transparent display base

remote control