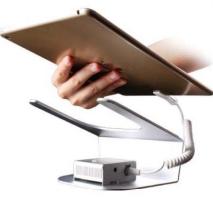

#### **IES 1105**

Colour: White aluminium
Function: Multitouch alarm,
unlock password remote
control, built-in lithium-ion
battery
High-end, sensitive and
convenient

Features: simple, efficient and clean

#### **IES 1107**

Color: silver white aluminum
Function: Multitouch alarm,
unlock password remote
control, built-in lithium-ion
battery
High-end, sensitive and
convenient

Features: simple, efficient and clean