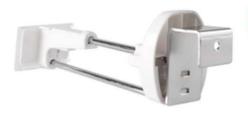

#### Metal adjustable mobile holder

**Color**: silver,Champagne gold,rose gold

Aluminum alloy

Function: use to display mobile phone

and tablet PC

Feature: Aluminum alloy material, Angle

can be adjusted

#### Plastic mobile holder

Color: silver, Champagne gold, rose gold

Aluminum Plastic

Function: use to display mobile phone

and tablet PC

Feature: Light and agile, many colors