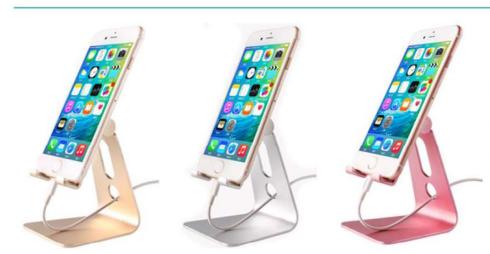

#### Metal adjustable mobile holder

**Color**: silver,Champagne gold,rose gold

Aluminum alloy

Function: use to display mobile phone

and tablet PC

Feature: Aluminum alloy material, Angle

can be adjusted