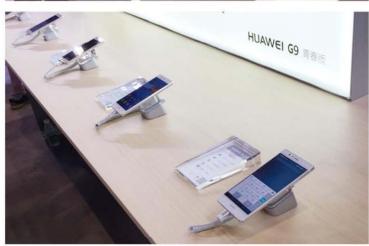

et, supply all kinds of design and size



#### **Display stand brand**

Color: acrylic

Function: Display for mobile phone, tablet and brand information

Feature: Supply different design and size

Solid acrylic

MOBILE HOLDER

### **MOBILE HOLDER**



#### Metal adjustable mobile holder

**Color**: silver,Champagne gold,rose gold

Aluminum alloy

Function: use to display mobile phone

and tablet PC

Feature: Aluminum alloy material, Angle

can be adjusted



#### Plastic mobile holder

Color: silver, Champagne gold, rose gold

Aluminum Plastic

Function: use to display mobile phone

and tablet PC

Feature: Light and agile, many colors



# **MOBILE APPLICATION CASE**









# **UNICOM APPLICATION CASE**









# **TELECOM APPLICATION CASE**









# **HUAWEI APPLICATION CASE**









# SAMSUNG APPLICATION CASE









### EA WORLD SECURE | 東亞世貿

Retail Security Anti theft Alarm Solutions
For mobile phone/tablet PC/camera/watches/laptop secure display

Contact: Mr.Isaac Email: sales@eaworldsecure.com

Phone: 0086 15919184396 Web: <u>www.eaworldsecure.com</u>

Factory Add:3<sup>rd</sup> Road Nanping Science Industrial Park, Zhuhai China.