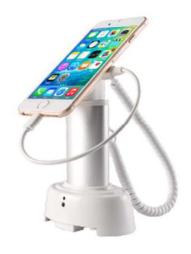

#### **CJ 3500**

Color: transparent ABS
Function: Multitouch alarm,
unlock password remote
control, built-in lithium-ion
battery

High-end, sensitive and convenient

Features: simple, efficient

and clean

#### **CJ 9000**

Color: transparent acrylic
Function: Multitouch alarm,
unlock password remote
control, built-in lithium-ion
battery
High and, sensitive and

High-end, sensitive and convenient

Features: simple, efficient

#### **CJ 2100**

Color: transparent ABS Function: Multitouch alarm, unlock password remote control, built-in lithium-ion battery

High-end, sensitive and convenient

Features: simple, efficient

and clean