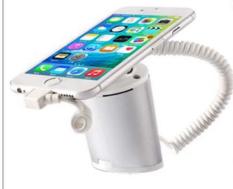

#### **CJ 5000**

Color: Silver-Gold rose

gold

Function: Multitouch alarm, unlock password remote control, built-in lithium-ion battery High-end, sensitive and

convenient

Features: simple and efficient and clean

#### **CJ 6000**

Color: silver alloy +ABS
Function: Multitouch alarm,
unlock password remote
control, built-in lithium-ion
battery
High-end, sensitive and
convenient
Features: simple, efficient
and clean

#### **IES 1102**

Color: silver alloy +ABS
Function: Multitouch alarm,
unlock password remote
control, built-in lithium-ion
battery
High-end, sensitive and
convenient

Features: simple, efficient and clean