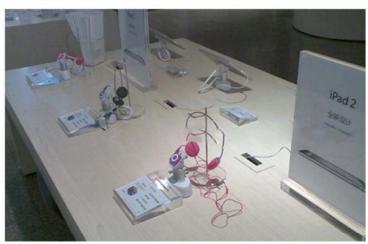

#### Show the base

Color: ABS Function: Use to display mobile and tablet PC

Feature: use for mobile phone and tablet, supply all kinds of design and size



#### **Display stand brand**

Color: acrylic

Function: Display for mobile phone, tablet and brand information

Feature: Supply different design and size

Solid acrylic

MOBILE HOLDER

### **MOBILE HOLDER**



#### Metal adjustable mobile holder

**Color**: silver,Champagne gold,rose gold

Aluminum alloy

Function: use to display mobile phone

and tablet PC

Feature: Aluminum alloy material, Angle

can be adjusted



#### Plastic mobile holder

Color: silver, Champagne gold, rose gold

Aluminum Plastic

Function: use to display mobile phone

and tablet PC

Feature: Light and agile, many colors



# **MOBILE APPLICATION CASE**









# **UNICOM APPLICATION CASE**









# **TELECOM APPLICATION CASE**









# **HUAWEI APPLICATION CASE**









# SAMSUNG APPLICATION CASE









### EA WORLD SECURE | 東亞世貿

Retail Security Anti theft Alarm Solutions
For mobile phone/tablet PC/camera/watches/laptop secure display

Contact: Mr.Isaac Email: sales@eaworldsecure.com

Phone: 0086 15919184396 Web: <u>www.eaworldsecure.com</u>

Factory Add:3<sup>rd</sup> Road Nanping Science Industrial Park, Zhuhai China.