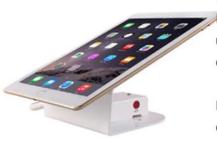

#### **TPC 1001**

Colour: White aluminium Function: Multitouch alarm, unlock password remote control, built-in lithium-ion battery High-end, sensitive and

High-end, sensitive and convenient

Features: simple, efficient and clean

#### **TPC 1002**

and clean

Color: Silver Aluminum

Function: Multitouch alarm,
unlock password remote
control, built-in lithium-ion
battery

High-end, sensitive and
convenient

Features: simple, efficient