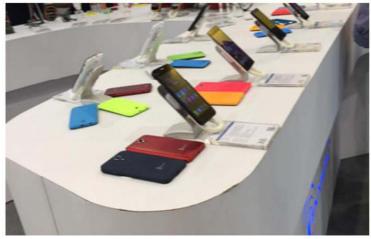

tion: Use to display mobile and tablet PC

Feature: use for mobile phone and tablet, supply all kinds of design and size



#### **Display stand brand**

Color: acrylic

Function: Display for mobile phone, tablet and brand information

Feature: Supply different design and size

Solid acrylic

MOBILE HOLDER

### **MOBILE HOLDER**



#### Metal adjustable mobile holder

**Color**: silver,Champagne gold,rose gold

Aluminum alloy

Function: use to display mobile phone

and tablet PC

Feature: Aluminum alloy material, Angle

can be adjusted



#### Plastic mobile holder

Color: silver, Champagne gold, rose gold

Aluminum Plastic

Function: use to display mobile phone

and tablet PC

Feature: Light and agile, many colors



# **MOBILE APPLICATION CASE**









# **UNICOM APPLICATION CASE**









# **TELECOM APPLICATION CASE**









# **HUAWEI APPLICATION CASE**









# SAMSUNG APPLICATION CASE









### EA WORLD SECURE | 東亞世貿

Retail Security Anti theft Alarm Solutions
For mobile phone/tablet PC/camera/watches/laptop secure display

Contact: Mr.Isaac Email: sales@eaworldsecure.com

Phone: 0086 15919184396 Web: <u>www.eaworldsecure.com</u>

Factory Add:3<sup>rd</sup> Road Nanping Science Industrial Park, Zhuhai China.