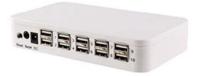

#### **ME SERIES HOST**

Color: white ABS

Function: multi-channel display alarm, remote unlocking, built-in lithium-ion

battery High-end, sensitive and convenient

Features: simple, efficient and clean, multi-channel display alarm

6-channel

8-channel

10-channel

power adapter

power cord

phone sensor cable

transparent display base

remote control