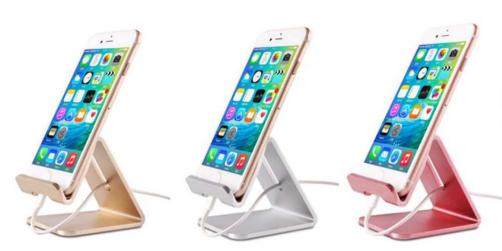

#### Metal adjustable mobile holder

**Color**: silver,Champagne gold,rose gold

Aluminum alloy

Function: use to display mobile phone

and tablet PC

Feature: Aluminum alloy material, Angle

can be adjusted

#### Plastic mobile holder

Color: silver, Champagne gold, rose gold

Aluminum Plastic

Function: use to display mobile phone

and tablet PC

Feature: Light and agile, many colors