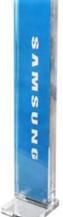

#### **CJ 9000**

Color: transparent acrylic
Function: Multitouch alarm,
unlock password remote
control, built-in lithium-ion
battery
High and, sensitive and

High-end, sensitive and convenient

Features: simple, efficient

and clean