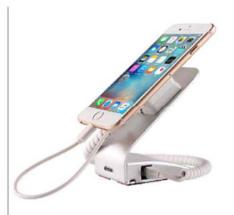

#### **CJ 5000**

Color: Silver-Gold rose

gold

Function: Multitouch alarm, unlock password remote control, built-in lithium-ion battery High-end, sensitive and

convenient

Features: simple and efficient and clean

#### **CJ 6000**

Color: silver alloy +ABS
Function: Multitouch alarm,
unlock password remote
control, built-in lithium-ion
battery
High-end, sensitive and
convenient
Features: simple, efficient
and clean

#### **IES 1102**

Color: silver alloy +ABS
Function: Multitouch alarm,
unlock password remote
control, built-in lithium-ion
battery
High-end, sensitive and
convenient

Features: simple, efficient and clean