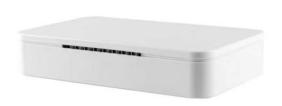

#### **ME SERIES HOST**

Color: white ABS

Function: multi-channel display alarm, remote unlocking, built-in lithium-ion

battery High-end, sensitive and convenient

Features: simple, efficient and clean, multi-channel display alarm

6-channel

8-channel

10-channel

power adapter

power cord

phone sensor cable

transparent display base

remote control