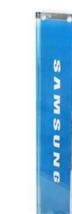

#### **CJ 9000**

Color: transparent acrylic
Function: Multitouch alarm,
unlock password remote
control, built-in lithium-ion
battery
High and, sensitive and

High-end, sensitive and convenient

Features: simple, efficient

and clean