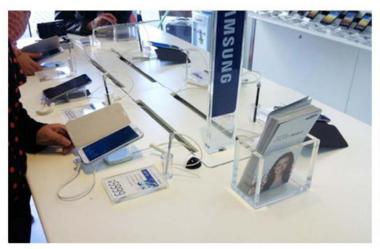

nd size



#### **Display stand brand**

Color: acrylic

Function: Display for mobile phone, tablet and brand information

Feature: Supply different design and size

Solid acrylic

MOBILE HOLDER

### **MOBILE HOLDER**



#### Metal adjustable mobile holder

**Color**: silver,Champagne gold,rose gold

Aluminum alloy

Function: use to display mobile phone

and tablet PC

Feature: Aluminum alloy material, Angle

can be adjusted



#### Plastic mobile holder

Color: silver, Champagne gold, rose gold

Aluminum Plastic

Function: use to display mobile phone

and tablet PC

Feature: Light and agile, many colors



# **MOBILE APPLICATION CASE**









# **UNICOM APPLICATION CASE**









# **TELECOM APPLICATION CASE**









# **HUAWEI APPLICATION CASE**









# SAMSUNG APPLICATION CASE









### EA WORLD SECURE | 東亞世貿

Retail Security Anti theft Alarm Solutions
For mobile phone/tablet PC/camera/watches/laptop secure display

Contact: Mr.Isaac Email: sales@eaworldsecure.com

Phone: 0086 15919184396 Web: <u>www.eaworldsecure.com</u>

Factory Add:3<sup>rd</sup> Road Nanping Science Industrial Park, Zhuhai China.