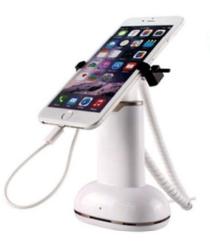

#### **CJ 2000**

Color: transparent ABS
Function: Multitouch alarm,
unlock password remote
control, built-in lithium-ion
battery

High-end, sensitive and convenient

Features: simple, efficient

and clean

#### **CJ 3500**

Color: transparent ABS
Function: Multitouch alarm,
unlock password remote
control, built-in lithium-ion
battery

High-end, sensitive and convenient

Features: simple, efficient

and clean

#### **CJ 9000**

Color: transparent acrylic
Function: Multitouch alarm,
unlock password remote
control, built-in lithium-ion
battery
High and, sensitive and

High-end, sensitive and convenient

Features: simple, efficient

#### **CJ 2100**

Color: transparent ABS Function: Multitouch alarm, unlock password remote control, built-in lithium-ion battery

High-end, sensitive and convenient

Features: simple, efficient

and clean