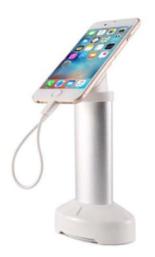

#### **CJ 550**

Color: black/white ABS
Function: Multitouch
alarm, unlock password
remote control, built-in
lithium-ion battery Highend, sensitive and
convenient
Features: phone, Tablet

#### **CJ 3000**

Color: Silver Aluminum
Function: Multitouch
alarm, unlock password
remote control, built-in
lithium-ion battery
High-end, sensitive and
convenient

Features: simple, efficient and clean

#### **CJ 7000**

General

Color: black/white ABS
Function: Multitouch
alarm, unlock password
remote control, built-in
lithium-ion battery
High-end, sensitive and
convenient

Features: phone, Tablet General

#### **CJ 5000**

Color: Silver-Gold rose

gold

Function: Multitouch alarm, unlock password remote control, built-in lithium-ion battery High-end, sensitive and

convenient

Features: simple and efficient and clean

#### **CJ 6000**

Color: silver alloy +ABS
Function: Multitouch alarm,
unlock password remote
control, built-in lithium-ion
battery
High-end, sensitive and
convenient
Features: simple, efficient
and clean

#### **IES 1102**

Color: silver alloy +ABS
Function: Multitouch alarm,
unlock password remote
control, built-in lithium-ion
battery
High-end, sensitive and
convenient

Features: simple, efficient and clean

#### **CJ 6800**

Color: silver alloy +ABS
Function: Multitouch alarm,
unlock password remote
control, built-in lithium-ion
battery
High-end, sensitive and
convenient
Features: built-in spooler

#### **CJ7000**

Color: white ABS
Function: Multitouch alarm,
unlock password remote
control, built-in lithium-ion
battery
High-end, sensitive and
convenient

Features: supports mobile

clips