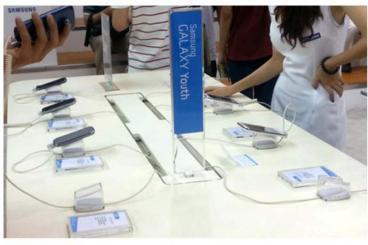

C

Feature: use for mobile phone and tablet, supply all kinds of design and size



#### **Display stand brand**

Color: acrylic

Function: Display for mobile phone, tablet and brand information

Feature: Supply different design and size

Solid acrylic

MOBILE HOLDER

### **MOBILE HOLDER**



#### Metal adjustable mobile holder

**Color**: silver,Champagne gold,rose gold

Aluminum alloy

Function: use to display mobile phone

and tablet PC

Feature: Aluminum alloy material, Angle

can be adjusted



#### Plastic mobile holder

Color: silver, Champagne gold, rose gold

Aluminum Plastic

Function: use to display mobile phone

and tablet PC

Feature: Light and agile, many colors



# **MOBILE APPLICATION CASE**









# **UNICOM APPLICATION CASE**









# **TELECOM APPLICATION CASE**









# **HUAWEI APPLICATION CASE**









# SAMSUNG APPLICATION CASE









### EA WORLD SECURE | 東亞世貿

Retail Security Anti theft Alarm Solutions
For mobile phone/tablet PC/camera/watches/laptop secure display

Contact: Mr.Isaac Email: sales@eaworldsecure.com

Phone: 0086 15919184396 Web: <u>www.eaworldsecure.com</u>

Factory Add:3<sup>rd</sup> Road Nanping Science Industrial Park, Zhuhai China.