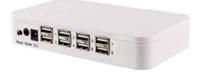

#### **ME SERIES HOST**

Color: Silver Aluminum

Function: multi-channel display alarm, remote unlocking, built-in lithium-ion

battery High-end, sensitive and convenient

Features: simple, efficient and clean, multi-channel display alarm

6-channel

8-channel

10-channel

power adapter

power cord

phone sensor cable

transparent display base

remote control