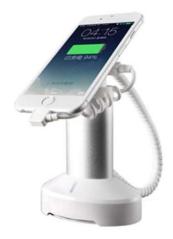

#### **CJ 6800**

Color: silver alloy +ABS
Function: Multitouch alarm,
unlock password remote
control, built-in lithium-ion
battery
High-end, sensitive and
convenient
Features: built-in spooler

#### **CJ7000**

Color: white ABS
Function: Multitouch alarm,
unlock password remote
control, built-in lithium-ion
battery
High-end, sensitive and
convenient

Features: supports mobile

clips

#### **CJ 2000**

Color: transparent ABS
Function: Multitouch alarm,
unlock password remote
control, built-in lithium-ion
battery

High-end, sensitive and convenient

Features: simple, efficient

and clean