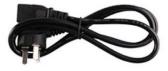

6-channel

8-channel

10-channel

power adapter

power cord

phone sensor cable

transparent display base

remote control