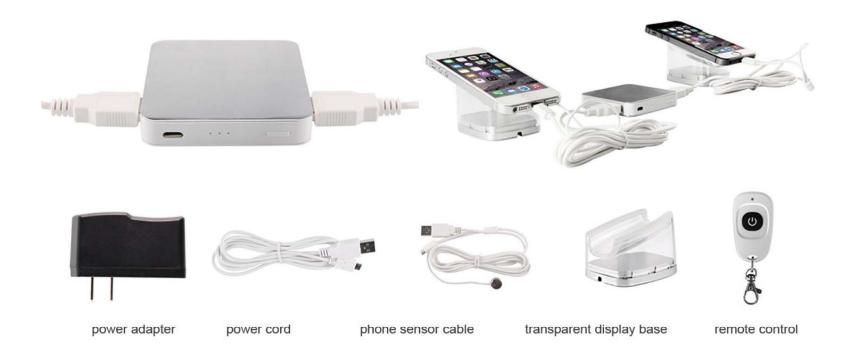

#### **ME SERIES HOST**

Color: white ABS

Function: multi-channel display alarm, remote unlocking, built-in lithium-ion

battery High-end, sensitive and convenient

Features: simple, efficient and clean, multi-channel display alarm

6-channel

8-channel

10-channel

power adapter

power cord

phone sensor cable

transparent display base

remote control

#### **ME SERIES HOST**

Color: Silver Aluminum

Function: multi-channel display alarm, remote unlocking, built-in lithium-ion

battery High-end, sensitive and convenient

Features: simple, efficient and clean, multi-channel display alarm