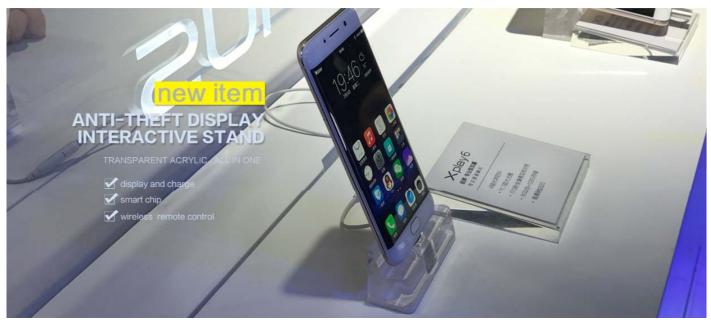

#### **CJ 9000**

Color: transparent acrylic
Function: Multitouch alarm,
unlock password remote
control, built-in lithium-ion
battery
High and, sensitive and

High-end, sensitive and convenient

Features: simple, efficient

#### Acrylic solid base

Color: acrylic Function: use to display tablet PC or mobile phone

Feature: Supply all kinds of size,use for mobile phone and tablet