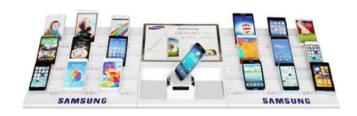

sensitive and
convenient

Features: simple, efficient



#### DIGITAL SECURITY-MULTIPLE MACHINE SECURITY



#### **ME SERIES HOST**

Color: white ABS

Function: multi-channel display alarm, remote unlocking, built-in lithium-ion

battery High-end, sensitive and convenient

Features: simple, efficient and clean, multi-channel display alarm







6-channel



8-channel



10-channel



power adapter



power cord

phone sensor cable



transparent display base



remote control

#### DIGITAL SECURITY-ROAD ALLOY HOSTING



#### **ME SERIES HOST**

Color: Silver Aluminum

Function: multi-channel display alarm, remote unlocking, built-in lithium-ion

battery High-end, sensitive and convenient

Features: simple, efficient and clean, multi-channel display alarm





### **MOBILE DISPLAY TRAY**



#### **ORDINARY MOBILE DISPLAY TRAY**

Material: white (ABS)

Function: display cell phone

Feature: Pure white and flawless, display large

number of mobile phone



#### **VIVO LED LIGHT TRAY**

Material: Transparent acrylic Function: display cell phone

Feature: Glittering and translucent . Designed

for vivo custom



#### **OPPO LED LIGHT TRAY**

Material: Transparent acrylic Function: display cell phone

Feature: Glittering and translucent , Designed

for oppo custom



### **MOBILE ACCESSORIES HOOK**



#### **SERIES OF MOBILE ACCESSORIES HOOK**

Color: white , Aluminum alloy

Function: Use to display mobile phone accessories, such as Batteries,

headphones, data cables, mobile phones, etc

Feature: many designs, Conventional hook, Orifice plate hook, Square tube hook





### DIG