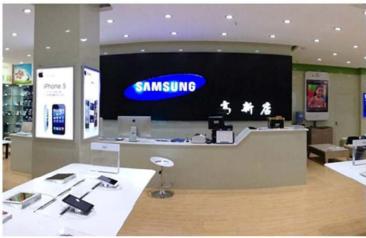

size



#### **Display stand brand**

Color: acrylic

Function: Display for mobile phone, tablet and brand information

Feature: Supply different design and size

Solid acrylic

MOBILE HOLDER

### **MOBILE HOLDER**



#### Metal adjustable mobile holder

**Color**: silver,Champagne gold,rose gold

Aluminum alloy

Function: use to display mobile phone

and tablet PC

Feature: Aluminum alloy material, Angle

can be adjusted



#### Plastic mobile holder

Color: silver, Champagne gold, rose gold

Aluminum Plastic

Function: use to display mobile phone

and tablet PC

Feature: Light and agile, many colors



# **MOBILE APPLICATION CASE**









# **UNICOM APPLICATION CASE**









# **TELECOM APPLICATION CASE**









# **HUAWEI APPLICATION CASE**









# SAMSUNG APPLICATION CASE









### EA WORLD SECURE | 東亞世貿

Retail Security Anti theft Alarm Solutions
For mobile phone/tablet PC/camera/watches/laptop secure display

Contact: Mr.Isaac Email: sales@eaworldsecure.com

Phone: 0086 15919184396 Web: <u>www.eaworldsecure.com</u>

Factory Add:3<sup>rd</sup> Road Nanping Science Industrial Park, Zhuhai China.