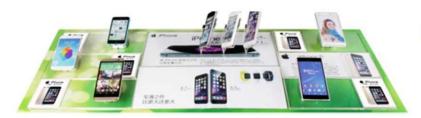

el display alarm







6-channel



8-channel



10-channel



power adapter



power cord

phone sensor cable



transparent display base



remote control

#### DIGITAL SECURITY-ROAD ALLOY HOSTING



#### **ME SERIES HOST**

Color: Silver Aluminum

Function: multi-channel display alarm, remote unlocking, built-in lithium-ion

battery High-end, sensitive and convenient

Features: simple, efficient and clean, multi-channel display alarm





### **MOBILE DISPLAY TRAY**



#### **ORDINARY MOBILE DISPLAY TRAY**

Material: white (ABS)

Function: display cell phone

Feature: Pure white and flawless, display large

number of mobile phone



#### **VIVO LED LIGHT TRAY**

Material: Transparent acrylic Function: display cell phone

Feature: Glittering and translucent . Designed

for vivo custom



#### **OPPO LED LIGHT TRAY**

Material: Transparent acrylic Function: display cell phone

Feature: Glittering and translucent , Designed

for oppo custom



### **MOBILE ACCESSORIES HOOK**



#### **SERIES OF MOBILE ACCESSORIES HOOK**

Color: white , Aluminum alloy

Function: Use to display mobile phone accessories, such as Batteries,

headphones, data cables, mobile phones, etc

Feature: many designs, Conventional hook, Orifice plate hook, Square tube hook





### DIGITAL ITEM DISPLAY ACCESSORY



#### Acrylic solid base

Color: acrylic Function: use to display tablet PC or mobile phone

Feature: Supply all kinds of size,use for mobile phone and tablet



#### **Information Price table**

Color: acrylic Function: Use to display the information and price of mobile phone

Feature: Place