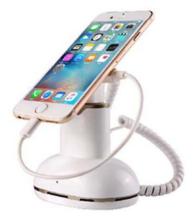

#### **CJ 550**

Color: black/white ABS
Function: Multitouch
alarm, unlock password
remote control, built-in
lithium-ion battery Highend, sensitive and
convenient
Features: phone, Tablet

#### **CJ 3000**

Color: Silver Aluminum
Function: Multitouch
alarm, unlock password
remote control, built-in
lithium-ion battery
High-end, sensitive and
convenient

Features: simple, efficient and clean

#### **CJ 7000**

General

Color: black/white ABS
Function: Multitouch
alarm, unlock password
remote control, built-in
lithium-ion battery
High-end, sensitive and
convenient

Features: phone, Tablet General